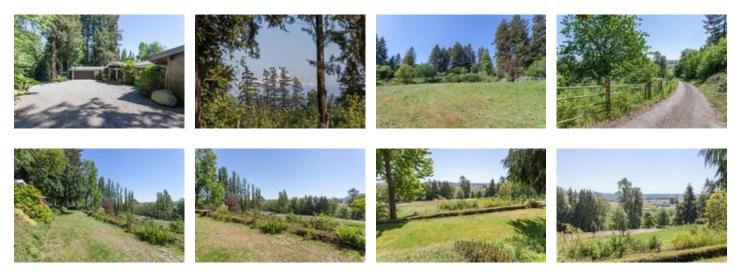

## Description

DEVELOPMENT PROPERTY 3.8 ACRES WITH MOUNTAIN, OCEAN, RIVER AND VALLEY VIEWS! Amazing piece of property. Southern facing the view is beautiful and the sunshine is plenty. Super great location in East Panorama neighbourhood, close to major highways, shopping, schools, ice rink, transit, recreation centres...it's all right here! Large rancher with basement, over 4000 square feet. Gated property adjacent to wonderful neighbourhood park. Extremely peaceful and quiet setting. Call or email for information package on property. City has designated portion of land for future park, which city is no longer interested in, copy of letter included in information package. Zoned RA 1 acre residential.